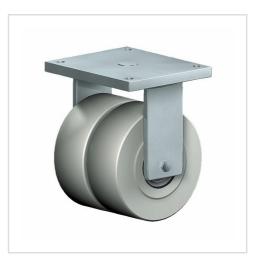

# Product data sheet Fixed castor SMMSF 200 PEK

Extra Heavy Duty Series SMM - Wheel PE

| Fixed castor                                            | Wheel-Ø A x width B mm: 200x50+50 |
|---------------------------------------------------------|-----------------------------------|
| Load Capacity kg:                                       | 3500                              |
| Load capacity tested according to EN 12530 and EN 12527 |                                   |
| Overall height H mm:                                    | 265                               |
| Dimension of top plate TP                               | 175x140                           |
| mm:                                                     |                                   |
| Hole spacing HS mm:                                     | 140x105                           |
| Hole-Ø HD mm:                                           | 15                                |
| Wheel bearing:                                          | Ball bearing                      |