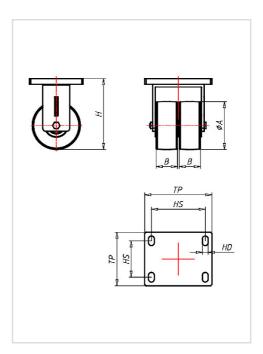

| Fixed castor                                            | Wheel-Ø A x width B mm: 200x50+50 |
|---------------------------------------------------------|-----------------------------------|
| Load Capacity kg:                                       | 3500                              |
| Load capacity tested according to EN 12530 and EN 12527 |                                   |
| Overall height H mm:                                    | 265                               |
| Dimension of top plate TP                               | 175x140                           |
| mm:                                                     |                                   |
| Hole spacing HS mm:                                     | 140x105                           |
| Hole-Ø HD mm:                                           | 15                                |
| Wheel bearing:                                          | Ball bearing                      |